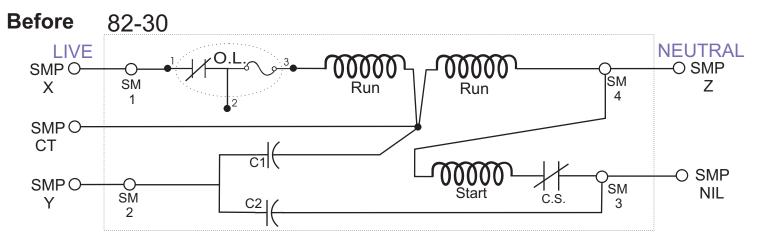

## Solid State Start Switch SS110C (Combination Motor)

tenpintec.com

Document version 20230112

General Electric Table and Sweep Motors AMF 82-30 Westinghouse Table and Sweep Motors AMF 82-30