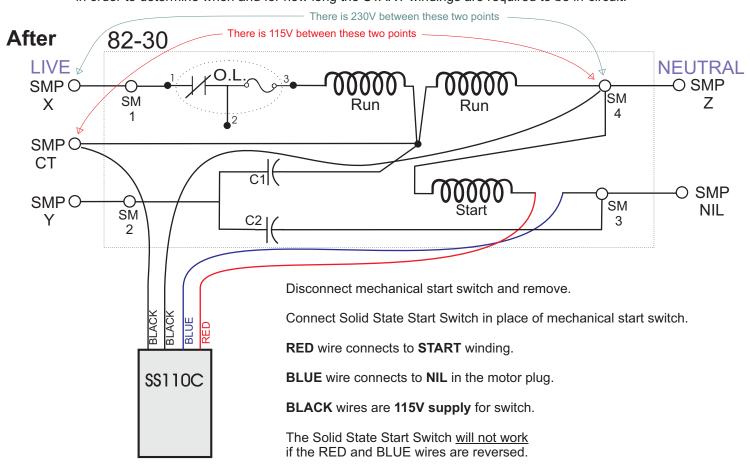

## Dual Voltage 115/230V motor **230V** supply voltage

The RED and BLUE wires of the Solid State Start Switch take the place of the mechanical start switch.

The two BLACK wires supply 115V to power the switch.

The Solid State Start Switch senses the load on the motor by constantly measuring the current draw in order to determine when and for how long the START windings are required to be in-circuit.